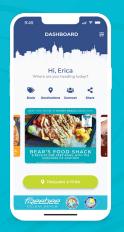

#### Request A Ride

Tap the "Request a Ride" button on the home screen of the Ride Freebee app.

## Set Your Pick-Up Location

Drop your pin exactly where you would like to be picked up.

#### Browse Local Destinations

Search your destination by category and find the perfect spot with an awesome Freebee deal!