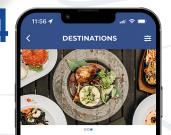

#### Select Your Destination

Lock in your selection and let us know where you'd like to go!

**Destination** Lock in your selection

tion where

5

TAKE PHOTO