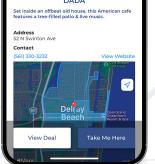

#### Select Your Destination

Lock in your selection and let us know where you'd like to go!

**Destination** Lock in your selection

tion where

5

TAKE PHOTO

## Redeem Your Freebee Deal!

Once you've reached your destination, present your app deal to the manager on duty. "Mark Offer As Used" to redeem!