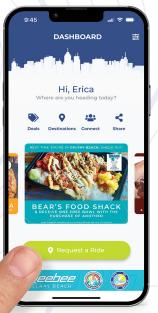

#### Request A Ride

Tap the "Request a Ride" button on the home screen of the Ride Freebee app.