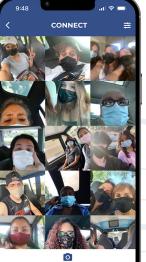

## Enjoy The Ride

Snap some photos of your experience and share them to the app.