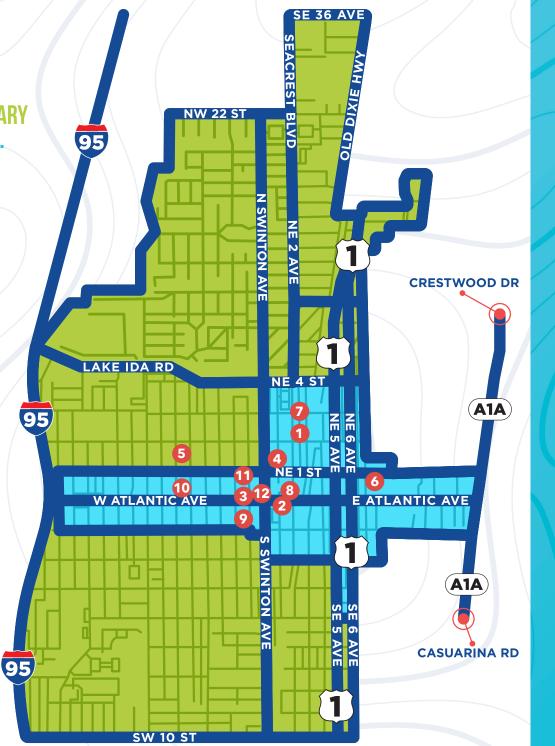

# SERVICE AREA

#### PICK-UP / DROP-OFF WITHIN THE IDENTIFIED SERVICE AREA BOUNDARY TO/FROM DOWNTOWN CORE AREA.

\*Ride MUST begin or end within the DOWNTOWN CORE area

#### **TERRITORY KEY:**

- SERVICE AREA BOUNDARY
- DOWNTOWN CORE AREA

#### **POINTS OF INTEREST:**

- 1. Pineapple Grove
- 2. Cornell Art Museum, Green Market, Old School Square
- 3. Delray Beach Stadium & Tennis Center
- 4. Cason Cottage Museum, Delray Beach Historical Society
- 5. Spady Museum, Career Cottage
- 6. Veteran's Park
- 7. Arts Warehouse
- 8. Arts Garage, Greater Delray Beach Chamber of Commerce
- Delrey Beach Public Library
- 9. Delray Beach Public Library
- **10. Delray Beach Housing Authority**
- 11. City of Delray Beach City Hall
- 12. Delray Beach CRA