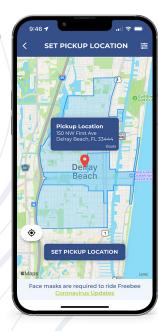

## Set Your Pick-Up Location

Drop your pin exactly where you would like to be picked up.