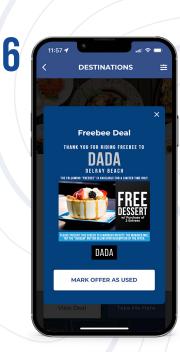

## Redeem Your Freebee Deal!

Once you've reached your destination, present your app deal to the manager on duty. "Mark Offer As Used" to redeem!